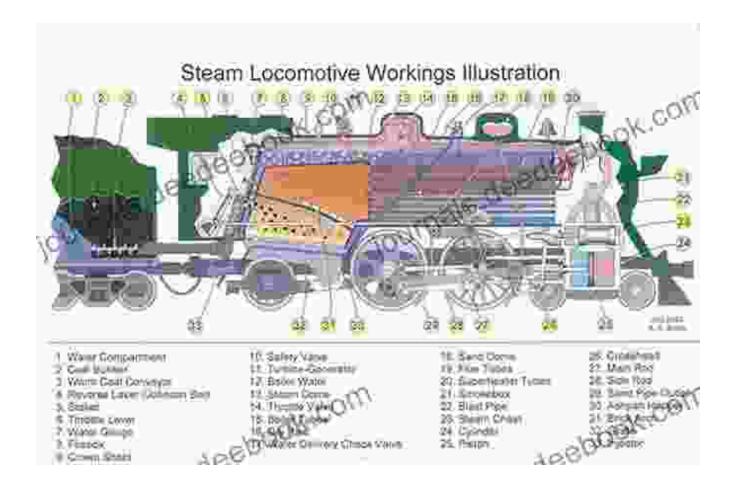

**Section 1: Steam Locomotive Technology** 

This section provides an in-depth exploration of steam locomotive technology, covering topics such as:

- Boiler design and operation
- Valve gear mechanisms
- Steam delivery and distribution

## **Section 3: Steam Locomotive History and Operation**

This section delves into the historical significance and operation of steam locomotives, featuring:

- Evolution of steam locomotive design
- Operational practices and techniques
- Preservation and restoration efforts