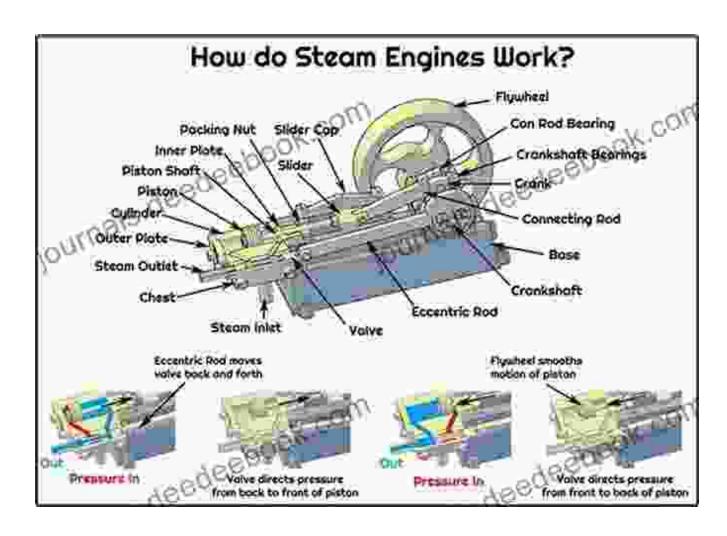

**Section 1: Steam Locomotive Technology** 

This section provides an in-depth exploration of steam locomotive technology, covering topics such as:

- Boiler design and operation
- Valve gear mechanisms
- Steam delivery and distribution